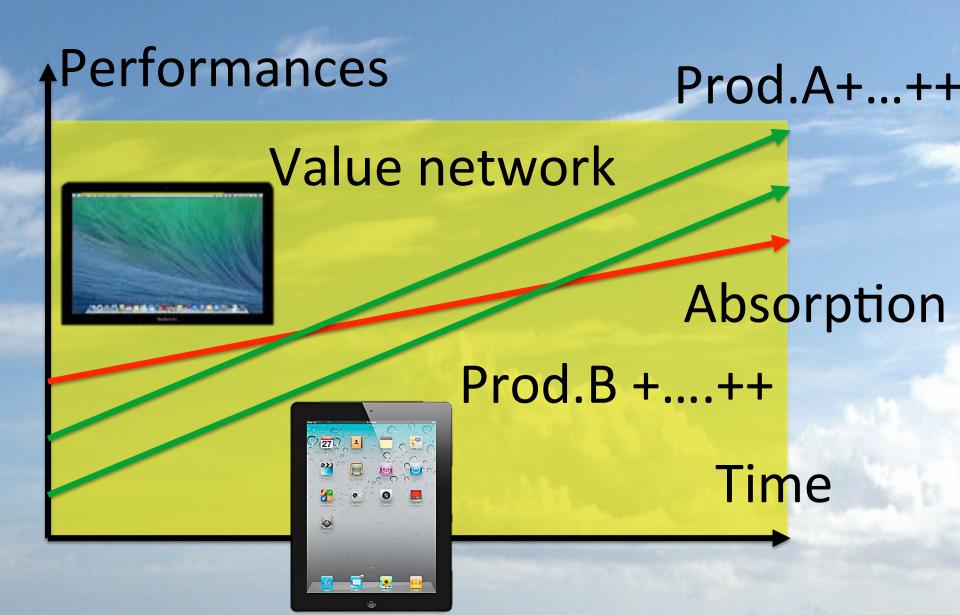

## B. Innovation as a target and strategy

- Sustaining innovation (add-on) (Christensen)
- Disruptive innovation (Christensen)
- New combinations (Neue Combinationen Schumpeter)